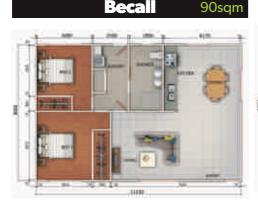

# Fontaine

Crawford

#### **Gable Roof Granny Flats**

| DESIGN       | SQM | FRAME & ROOF CLADDING | ADD WINDOWS & EXTERNAL DOORS | ADD<br>CORRO/TRIMDEK<br>WALL CLADDING | ADD<br>WEATHERLINE<br>WALL<br>CLADDING | ADD ROOF<br>INSULATION | ADD ROOF & WALL INSULATION | ADD<br>MEZZANIE<br>FLOOR |
|--------------|-----|-----------------------|------------------------------|---------------------------------------|----------------------------------------|------------------------|----------------------------|--------------------------|
| HAVILLAN     | 50  | \$14,172              | \$3,696                      | \$3,042                               | \$6,237                                | \$508                  | \$1,271                    | \$6,930                  |
| HARLOW (A)   | 60  | \$14,816              | \$3,665                      | \$3,311                               | \$6,930                                | \$762                  | \$1,525                    | \$8,316                  |
| HARLOW (B)   | 60  | \$15,788              | \$3,665                      | \$3,311                               | \$6,930                                | \$762                  | \$1,525                    | \$8,316                  |
| GARLAND (A)  | 70  | \$17,939              | \$4,466                      | \$3,850                               | \$8,162                                | \$1,016                | \$2,033                    | \$12,474                 |
| GARLAND (B)  | 70  | \$18,047              | \$5,236                      | \$3,850                               | \$8,162                                | \$1,016                | \$2,033                    | \$12,474                 |
| FONTAINE (A) | 80  | \$19,703              | \$5,852                      | \$4,158                               | \$8,932                                | \$1,016                | \$2,287                    | \$13,860                 |
| FONTAINE (B) | 80  | \$19,866              | \$5,852                      | \$4,158                               | \$8,932                                | \$1,016                | \$2,287                    | \$13,860                 |
| BACALL (A)   | 90  | \$21,384              | \$6,878                      | \$5,336                               | \$11,147                               | \$1,174                | \$2,739                    | \$14,941                 |
| BACALL (B)   | 90  | \$21,692              | \$7,115                      | \$5,336                               | \$11,147                               | \$1,174                | \$2,739                    | \$14,941                 |
| CRAWFORD (A) | 100 | \$23,910              | \$7,826                      | \$5,573                               | \$11,739                               | \$1,565                | \$2,739                    | \$17,076                 |
| CRAWFORD (B) | 100 | \$23,617              | \$7,589                      | \$5,573                               | \$11,739                               | \$1,565                | \$2,739                    | \$17,076                 |