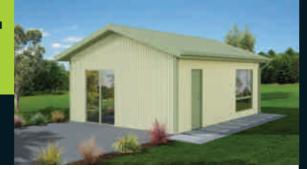

## YOUR NEW HON

# Fontaine

Crawford

#### **Gable Roof Granny Flats**

| DESIGN       | SQM | FRAME & ROOF CLADDING | ADD WINDOWS & EXTERNAL DOORS | ADD<br>CORRO/TRIMDEK<br>WALL CLADDING | ADD<br>WEATHERLINE<br>WALL<br>CLADDING | ADD ROOF<br>INSULATION | ADD ROOF & WALL INSULATION | ADD<br>MEZZANIE<br>FLOOR |
|--------------|-----|-----------------------|------------------------------|---------------------------------------|----------------------------------------|------------------------|----------------------------|--------------------------|
| HAVILLAN     | 50  | \$14,172              | \$3,696                      | \$3,042                               | \$6,237                                | \$508                  | \$1,271                    | \$6,930                  |
| HARLOW (A)   | 60  | \$14,816              | \$3,665                      | \$3,311                               | \$6,930                                | \$762                  | \$1,525                    | \$8,316                  |
| HARLOW (B)   | 60  | \$15,788              | \$3,665                      | \$3,311                               | \$6,930                                | \$762                  | \$1,525                    | \$8,316                  |
| GARLAND (A)  | 70  | \$17,939              | \$4,466                      | \$3,850                               | \$8,162                                | \$1,016                | \$2,033                    | \$12,474                 |
| GARLAND (B)  | 70  | \$18,047              | \$5,236                      | \$3,850                               | \$8,162                                | \$1,016                | \$2,033                    | \$12,474                 |
| FONTAINE (A) | 80  | \$19,703              | \$5,852                      | \$4,158                               | \$8,932                                | \$1,016                | \$2,287                    | \$13,860                 |
| FONTAINE (B) | 80  | \$19,866              | \$5,852                      | \$4,158                               | \$8,932                                | \$1,016                | \$2,287                    | \$13,860                 |
| BACALL (A)   | 90  | \$21,384              | \$6,878                      | \$5,336                               | \$11,147                               | \$1,174                | \$2,739                    | \$14,941                 |
| BACALL (B)   | 90  | \$21,692              | \$7,115                      | \$5,336                               | \$11,147                               | \$1,174                | \$2,739                    | \$14,941                 |
| CRAWFORD (A) | 100 | \$23,910              | \$7,826                      | \$5,573                               | \$11,739                               | \$1,565                | \$2,739                    | \$17,076                 |
| CRAWFORD (B) | 100 | \$23,617              | \$7,589                      | \$5,573                               | \$11,739                               | \$1,565                | \$2,739                    | \$17,076                 |