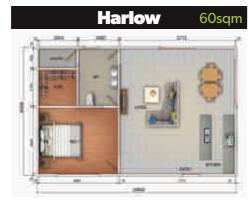

#### **Gable Roof Granny Flats**

| DESIGN       | SQM | FRAME & ROOF CLADDING | ADD WINDOWS & EXTERNAL DOORS | ADD<br>CORRO/TRIMDEK<br>WALL CLADDING | ADD<br>WEATHERLINE<br>WALL<br>CLADDING | ADD ROOF<br>INSULATION | ADD ROOF & WALL INSULATION | ADD<br>MEZZANIE<br>FLOOR |
|--------------|-----|-----------------------|------------------------------|---------------------------------------|----------------------------------------|------------------------|----------------------------|--------------------------|
| HAVILLAN     | 50  | \$14,172              | \$3,696                      | \$3,042                               | \$6,237                                | \$508                  | \$1,271                    | \$6,930                  |
| HARLOW (A)   | 60  | \$14,816              | \$3,665                      | \$3,311                               | \$6,930                                | \$762                  | \$1,525                    | \$8,316                  |
| HARLOW (B)   | 60  | \$15,788              | \$3,665                      | \$3,311                               | \$6,930                                | \$762                  | \$1,525                    | \$8,316                  |
| GARLAND (A)  | 70  | \$17,939              | \$4,466                      | \$3,850                               | \$8,162                                | \$1,016                | \$2,033                    | \$12,474                 |
| GARLAND (B)  | 70  | \$18,047              | \$5,236                      | \$3,850                               | \$8,162                                | \$1,016                | \$2,033                    | \$12,474                 |
| FONTAINE (A) | 80  | \$19,703              | \$5,852                      | \$4,158                               | \$8,932                                | \$1,016                | \$2,287                    | \$13,860                 |
| FONTAINE (B) | 80  | \$19,866              | \$5,852                      | \$4,158                               | \$8,932                                | \$1,016                | \$2,287                    | \$13,860                 |
| BACALL (A)   | 90  | \$21,384              | \$6,878                      | \$5,336                               | \$11,147                               | \$1,174                | \$2,739                    | \$14,941                 |
| BACALL (B)   | 90  | \$21,692              | \$7,115                      | \$5,336                               | \$11,147                               | \$1,174                | \$2,739                    | \$14,941                 |
| CRAWFORD (A) | 100 | \$23,910              | \$7,826                      | \$5,573                               | \$11,739                               | \$1,565                | \$2,739                    | \$17,076                 |
| CRAWFORD (B) | 100 | \$23,617              | \$7,589                      | \$5,573                               | \$11,739                               | \$1,565                | \$2,739                    | \$17,076                 |