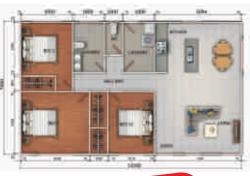

# Fontaine

Crawford

#### **Gable Roof Granny Flats**

| DESIGN       | SQM | FRAME & ROOF CLADDING | ADD WINDOWS & EXTERNAL DOORS | ADD<br>CORRO/TRIMDEK<br>WALL CLADDING | ADD<br>WEATHERLINE<br>WALL<br>CLADDING | ADD ROOF<br>INSULATION | ADD ROOF & WALL INSULATION | ADD<br>MEZZANIE<br>FLOOR |
|--------------|-----|-----------------------|------------------------------|---------------------------------------|----------------------------------------|------------------------|----------------------------|--------------------------|
| HAVILLAN     | 50  | \$14,172              | \$3,696                      | \$3,042                               | \$6,237                                | \$508                  | \$1,271                    | \$6,930                  |
| HARLOW (A)   | 60  | \$14,816              | \$3,665                      | \$3,311                               | \$6,930                                | \$762                  | \$1,525                    | \$8,316                  |
| HARLOW (B)   | 60  | \$15,788              | \$3,665                      | \$3,311                               | \$6,930                                | \$762                  | \$1,525                    | \$8,316                  |
| GARLAND (A)  | 70  | \$17,939              | \$4,466                      | \$3,850                               | \$8,162                                | \$1,016                | \$2,033                    | \$12,474                 |
| GARLAND (B)  | 70  | \$18,047              | \$5,236                      | \$3,850                               | \$8,162                                | \$1,016                | \$2,033                    | \$12,474                 |
| FONTAINE (A) | 80  | \$19,703              | \$5,852                      | \$4,158                               | \$8,932                                | \$1,016                | \$2,287                    | \$13,860                 |
| FONTAINE (B) | 80  | \$19,866              | \$5,852                      | \$4,158                               | \$8,932                                | \$1,016                | \$2,287                    | \$13,860                 |
| BACALL (A)   | 90  | \$21,384              | \$6,878                      | \$5,336                               | \$11,147                               | \$1,174                | \$2,739                    | \$14,941                 |
| BACALL (B)   | 90  | \$21,692              | \$7,115                      | \$5,336                               | \$11,147                               | \$1,174                | \$2,739                    | \$14,941                 |
| CRAWFORD (A) | 100 | \$23,910              | \$7,826                      | \$5,573                               | \$11,739                               | \$1,565                | \$2,739                    | \$17,076                 |
| CRAWFORD (B) | 100 | \$23,617              | \$7,589                      | \$5,573                               | \$11,739                               | \$1,565                | \$2,739                    | \$17,076                 |