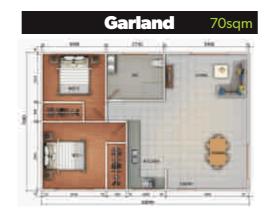

#### **Gable Roof Granny Flats**

| DESIGN       | SQM | FRAME & ROOF CLADDING | ADD WINDOWS & EXTERNAL DOORS | ADD<br>CORRO/TRIMDEK<br>WALL CLADDING | ADD<br>WEATHERLINE<br>WALL<br>CLADDING | ADD ROOF<br>INSULATION | ADD ROOF & WALL INSULATION | ADD<br>MEZZANIE<br>FLOOR |
|--------------|-----|-----------------------|------------------------------|---------------------------------------|----------------------------------------|------------------------|----------------------------|--------------------------|
| HAVILLAN     | 50  | \$14,172              | \$3,696                      | \$3,042                               | \$6,237                                | \$508                  | \$1,271                    | \$6,930                  |
| HARLOW (A)   | 60  | \$14,816              | \$3,665                      | \$3,311                               | \$6,930                                | \$762                  | \$1,525                    | \$8,316                  |
| HARLOW (B)   | 60  | \$15,788              | \$3,665                      | \$3,311                               | \$6,930                                | \$762                  | \$1,525                    | \$8,316                  |
| GARLAND (A)  | 70  | \$17,939              | \$4,466                      | \$3,850                               | \$8,162                                | \$1,016                | \$2,033                    | \$12,474                 |
| GARLAND (B)  | 70  | \$18,047              | \$5,236                      | \$3,850                               | \$8,162                                | \$1,016                | \$2,033                    | \$12,474                 |
| FONTAINE (A) | 80  | \$19,703              | \$5,852                      | \$4,158                               | \$8,932                                | \$1,016                | \$2,287                    | \$13,860                 |
| FONTAINE (B) | 80  | \$19,866              | \$5,852                      | \$4,158                               | \$8,932                                | \$1,016                | \$2,287                    | \$13,860                 |
| BACALL (A)   | 90  | \$21,384              | \$6,878                      | \$5,336                               | \$11,147                               | \$1,174                | \$2,739                    | \$14,941                 |
| BACALL (B)   | 90  | \$21,692              | \$7,115                      | \$5,336                               | \$11,147                               | \$1,174                | \$2,739                    | \$14,941                 |
| CRAWFORD (A) | 100 | \$23,910              | \$7,826                      | \$5,573                               | \$11,739                               | \$1,565                | \$2,739                    | \$17,076                 |
| CRAWFORD (B) | 100 | \$23,617              | \$7,589                      | \$5,573                               | \$11,739                               | \$1,565                | \$2,739                    | \$17,076                 |