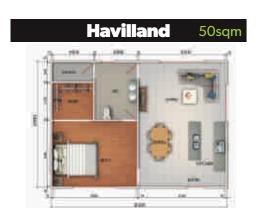

#### **Gable Roof Granny Flats**

| DESIGN       | SQM | FRAME & ROOF CLADDING | ADD WINDOWS & EXTERNAL DOORS | ADD<br>CORRO/TRIMDEK<br>WALL CLADDING | ADD<br>WEATHERLINE<br>WALL<br>CLADDING | ADD ROOF<br>INSULATION | ADD ROOF & WALL INSULATION | ADD<br>MEZZANIE<br>FLOOR |
|--------------|-----|-----------------------|------------------------------|---------------------------------------|----------------------------------------|------------------------|----------------------------|--------------------------|
| HAVILLAN     | 50  | \$14,172              | \$3,696                      | \$3,042                               | \$6,237                                | \$508                  | \$1,271                    | \$6,930                  |
| HARLOW (A)   | 60  | \$14,816              | \$3,665                      | \$3,311                               | \$6,930                                | \$762                  | \$1,525                    | \$8,316                  |
| HARLOW (B)   | 60  | \$15,788              | \$3,665                      | \$3,311                               | \$6,930                                | \$762                  | \$1,525                    | \$8,316                  |
| GARLAND (A)  | 70  | \$17,939              | \$4,466                      | \$3,850                               | \$8,162                                | \$1,016                | \$2,033                    | \$12,474                 |
| GARLAND (B)  | 70  | \$18,047              | \$5,236                      | \$3,850                               | \$8,162                                | \$1,016                | \$2,033                    | \$12,474                 |
| FONTAINE (A) | 80  | \$19,703              | \$5,852                      | \$4,158                               | \$8,932                                | \$1,016                | \$2,287                    | \$13,860                 |
| FONTAINE (B) | 80  | \$19,866              | \$5,852                      | \$4,158                               | \$8,932                                | \$1,016                | \$2,287                    | \$13,860                 |
| BACALL (A)   | 90  | \$21,384              | \$6,878                      | \$5,336                               | \$11,147                               | \$1,174                | \$2,739                    | \$14,941                 |
| BACALL (B)   | 90  | \$21,692              | \$7,115                      | \$5,336                               | \$11,147                               | \$1,174                | \$2,739                    | \$14,941                 |
| CRAWFORD (A) | 100 | \$23,910              | \$7,826                      | \$5,573                               | \$11,739                               | \$1,565                | \$2,739                    | \$17,076                 |
| CRAWFORD (B) | 100 | \$23,617              | \$7,589                      | \$5,573                               | \$11,739                               | \$1,565                | \$2,739                    | \$17,076                 |